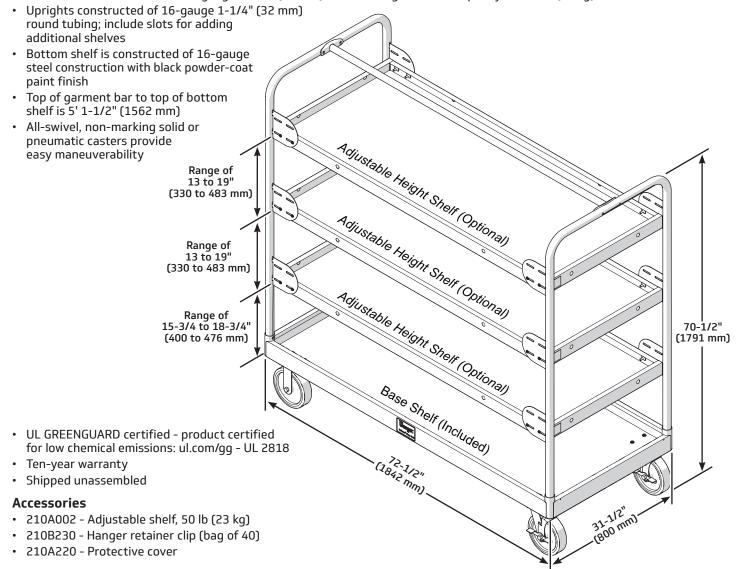

## OnBoard® Cargo Cart

- 210A003 6' (1829 mm) OnBoard Cargo Cart, 130 lb (59 kg) with hard casters
  210A004 6' (1829 mm) OnBoard Cargo Cart, 130 lb (59 kg) with pneumatic casters
- Ideal for transporting marching band uniforms, hats, garments and musical instruments
- Designed to fit into trailers, semi-trailers and trucks with minimum 6' (1829 mm) door height
- · Fits through standard 3' (914 mm) door
- Equipped with removable full-length garment bar and forty hanger retainer clips
- Up to three adjustable height shelves can be installed (sold separately)
- · Bottom shelf stores and transports hats, flags (under 6' [1829 mm] in length) and instruments
- · Capacities: thirty five marching band uniforms on garment bar, twenty-one hats on bottom shelf
- · Durable black powder-coat paint finish
- Garment bar constructed of 12-gauge 1-1/4" (32 mm) round tubing with load capacity of 150 lb (68 kg)